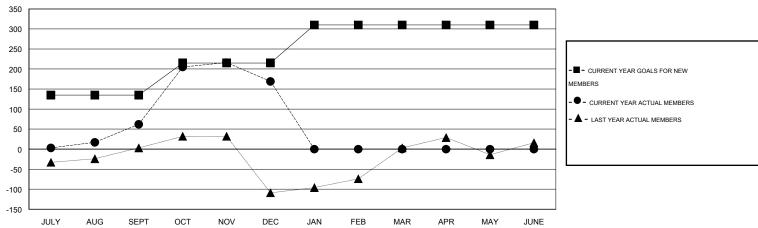

#### GOALS AND ACTUAL MEMBERS CUMULATIVE

| DROPPED CLUBS: 1  |     | 47 CLUBS OF 100 ADDED 1 OR MORE       | GENDER DISTRIBUTION |                |       |
|-------------------|-----|---------------------------------------|---------------------|----------------|-------|
|                   |     | NEW MEMBERS                           | MALE                | 3,171 (76.45%) |       |
|                   |     |                                       | FEMALE              | 977 (23.55%)   |       |
| DROPPED MEMBERS   |     |                                       |                     |                |       |
| DECEASED          | 8   | OLIOKUEDE EOD UEALTU                  |                     |                |       |
| CLUB CANCELLED 19 |     | CLICK HERE FOR HEALTH ASSESSMENT DATA | FAMILY UNIT MEMBERS |                | 1,323 |
| OTHER             | 174 | 7. COLOGINETY BATA                    | HEAD OF HOUSEHOLD   |                | 650   |
| TOTAL             | 201 |                                       | NON-HEAD OF HOUSEHO | LD             | 673   |

### GMT: NAZMUL HAQUE LOCATION INDIA GMT CA 6

|               |                  | Clubs            |                  |                  | Members               |                    |                                     |                    |                  |  |
|---------------|------------------|------------------|------------------|------------------|-----------------------|--------------------|-------------------------------------|--------------------|------------------|--|
|               | RESUL            | TS FOR 2015-2016 |                  |                  | RESULTS FOR 2015-2016 |                    |                                     |                    |                  |  |
| QUARTER       | NEW CLUB<br>GOAL | NEW CLUBS        | DROPPED<br>CLUBS | NET<br>GAIN/LOSS | QUARTER               | NEW MEMBER<br>GOAL | CHARTER AND<br>NEW MEMBERS<br>ADDED | DROPPED<br>MEMBERS | NET<br>GAIN/LOSS |  |
| JULY/AUG/SEPT | 2                | 0                | 0                | 0                | JULY/AUG/SEPT         | 135                | 166                                 | 104                | 62               |  |
| OCT/NOV/DEC   | 2                | 2                | 1                | 1                | OCT/NOV/DEC           | 80                 | 204                                 | 97                 | 107              |  |
| JAN/FEB/MAR   | 3                | 0                | 0                | 0                | JAN/FEB/MAR           | 95                 | 0                                   | 0                  | 0                |  |
| APR/MAY/JUNE  | 1                | 0                | 0                | 0                | APR/MAY/JUNE          | 0                  | 0                                   | 0                  | 0                |  |