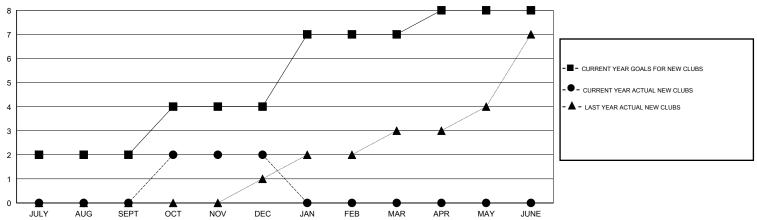

#### GOALS AND ACTUAL NEW CLUBS CUMULATIVE

### GMT: NAZMUL HAQUE LOCATION INDIA GMT CA 6

|               |                  | Clubs            |                  |                  | Members               |                    |                                     |                    |                  |  |
|---------------|------------------|------------------|------------------|------------------|-----------------------|--------------------|-------------------------------------|--------------------|------------------|--|
|               | RESUL            | TS FOR 2015-2016 |                  |                  | RESULTS FOR 2015-2016 |                    |                                     |                    |                  |  |
| QUARTER       | NEW CLUB<br>GOAL | NEW CLUBS        | DROPPED<br>CLUBS | NET<br>GAIN/LOSS | QUARTER               | NEW MEMBER<br>GOAL | CHARTER AND<br>NEW MEMBERS<br>ADDED | DROPPED<br>MEMBERS | NET<br>GAIN/LOSS |  |
| JULY/AUG/SEPT | 2                | 0                | 0                | 0                | JULY/AUG/SEPT         | 135                | 166                                 | 104                | 62               |  |
| OCT/NOV/DEC   | 2                | 2                | 1                | 1                | OCT/NOV/DEC           | 80                 | 204                                 | 97                 | 107              |  |
| JAN/FEB/MAR   | 3                | 0                | 0                | 0                | JAN/FEB/MAR           | 95                 | 0                                   | 0                  | 0                |  |
| APR/MAY/JUNE  | 1                | 0                | 0                | 0                | APR/MAY/JUNE          | 0                  | 0                                   | 0                  | 0                |  |